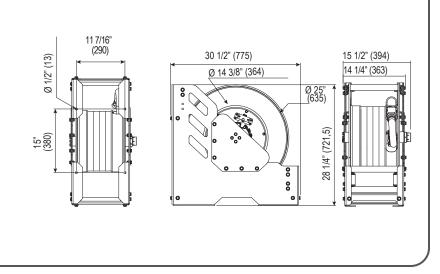

# **HOSE REELS:** 5085 SERIES UP TO Up to 50' Max hose capacity

| TECHNICAL SPECIFICATIONS Operating Temperature Range |                                                                                               |
|------------------------------------------------------|-----------------------------------------------------------------------------------------------|
| Air / Water / Antifreeze                             | -22°F / 194°F - (-30°C / 90°C)                                                                |
| Oil                                                  | -22°F / 194°F - (-30°C / 90°C)                                                                |
| Wetted Parts                                         |                                                                                               |
| Air / Water / Antifreeze                             | Steel / electroless nickel plated steel / Nitrile rubber / electroless nickel plated aluminum |
| Oil                                                  | Steel / electroless nickel plated steel / Nitrile rubber                                      |
| Weight without hose                                  | 150 lb (68 Kg)                                                                                |
| Manual                                               | 850 833                                                                                       |