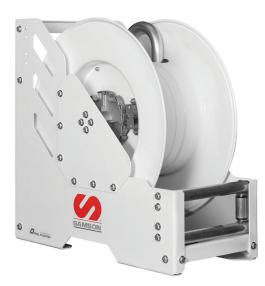

## 5085 Series HD Large Capacity Hose Reels

Full metal, heavy-duty, hose reel with hose capacity up to 50' x 1 1/2" hose.

#### Very tough full metal construction

Large capacity reels, able to withstand regular use and abuse in intensive duty

#### Fatigue resistant steel spring

For years of durable performance and even load when pulling and recoiling

#### Spool mounted on two permanently lubricated and sealed ball bearings To reduce torque load on spring for smooth retraction and longer life

Large latching area for easier operation

#### **Dual Spring**

Reels include a dual spring for effective and consistent hose retraction